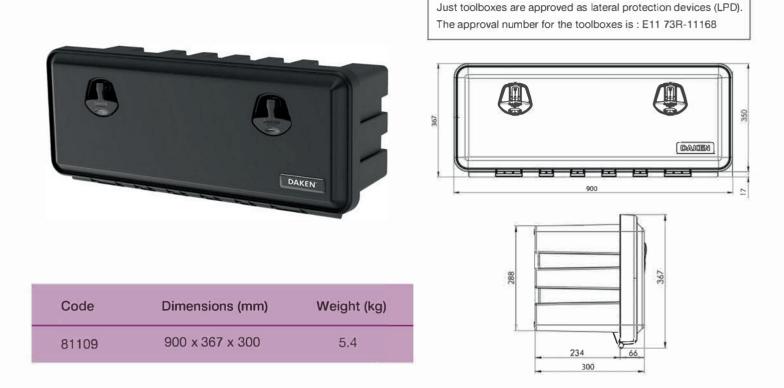

# JUST TOOLBOX 57 Lt CAPACITY

Just 57 litre Toolbox - Reinforced lid with grid structure - compression locking system with a hook cylinder lock with 2 keys - internal EPDM seal prevents dust and water ingress - internal reinforcement ribs suitable as shelf runners - fast body lid fixing 57 litre capacity.