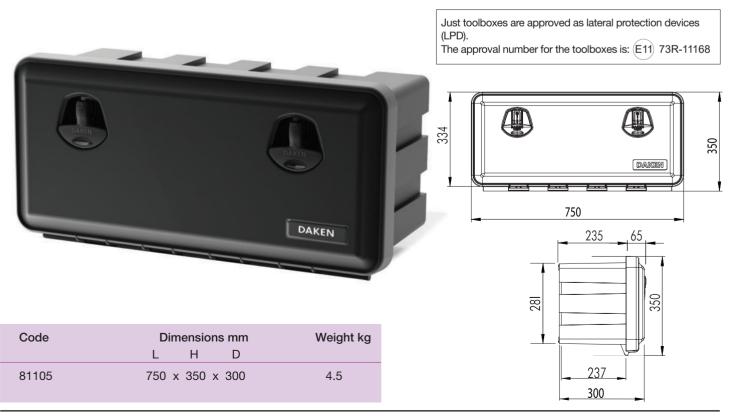

## JUST TOOLBOX 74 Lt CAPACITY

Just 65 litre Toolbox - Reinforced lid with grid structure - compression locking system with a hook cylinder lock with 2 keys - internal EPDM seal prevents dust and water ingress - internal reinforcement ribs suitable as shelf runners - fast body lid fixing - 74 litre capacity.