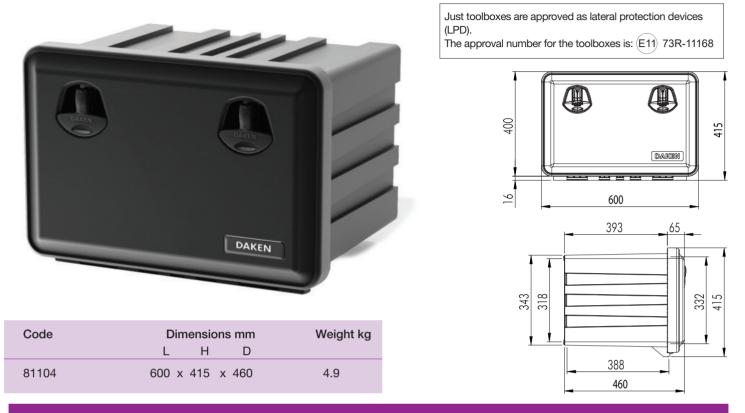

# JUST TOOLBOX 57 Lt CAPACITY

Just 57 litre Toolbox - Reinforced lid with grid structure - compression locking system with a hook cylinder lock with 2 keys - internal EPDM seal prevents dust and water ingress - internal reinforcement ribs suitable as shelf runners - fast body lid fixing 57 litre capacity.