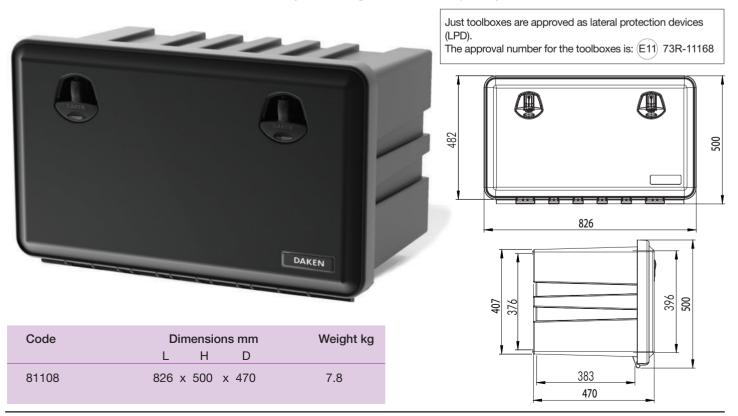

#### JUST TOOLBOX 127 Lt CAPACITY

Just 125 litre Toolbox - Reinforced lid with grid structure - compression locking system with a hook cylinder lock with 2 keys - internal EPDM seal prevents dust and water ingress - internal reinforcement ribs suitable as shelf runners - Fast body lid fixing - 127 litre capacity.