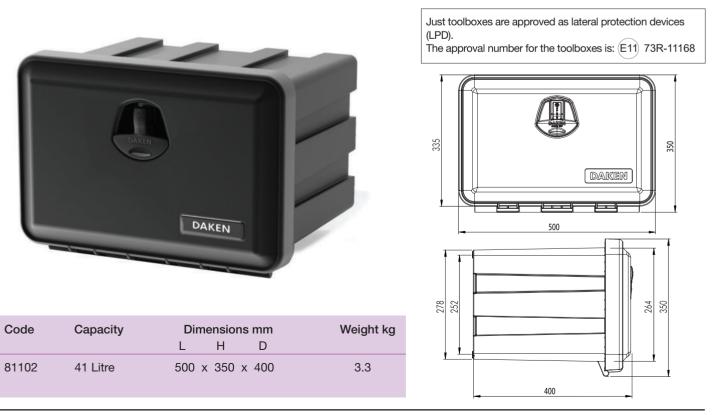

#### JUST TOOLBOX 41 Lt CAPACITY

Just 41 litre Toolbox - Reinforced lid with grid structure - compression locking system with a hook cylinder lock with 2 keys - internal EPDM seal prevents dust and water ingress - internal reinforcement ribs suitable as shelf runners - Fast body lid fixing - 41 litre capacity.