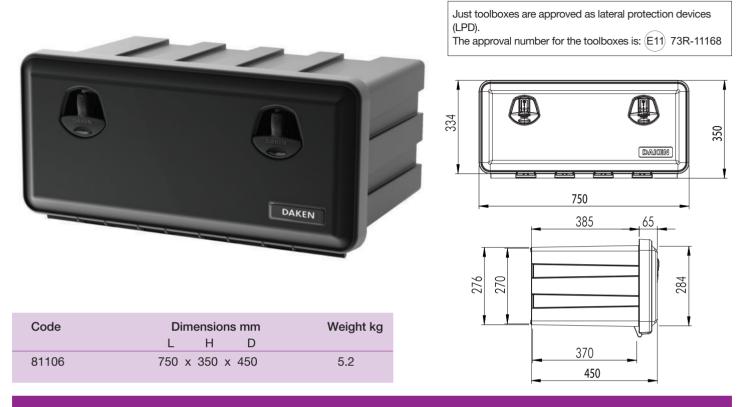

## JUST TOOLBOX 90 Lt CAPACITY

Just 90 litre Toolbox - Reinforced lid with grid structure - compression locking system with a hook cylinder lock with 2 keys - internal EPDM seal prevents dust and water ingress - internal reinforcement suitable as shelf runners - Fast body lid fixing 90 litre capacity.