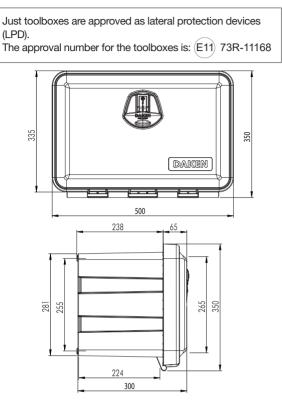

## JUST TOOLBOX 30 Lt CAPACITY

Just 30 litre Toolbox - Reinforced lid with grid structure - compression locking system with a hook cylinder lock with 2 keys - internal EPDM seal prevents dust and water ingress - internal reinforcement ribs suitable as shelf runners - Fast body lid fixing - 30 litre capacity.