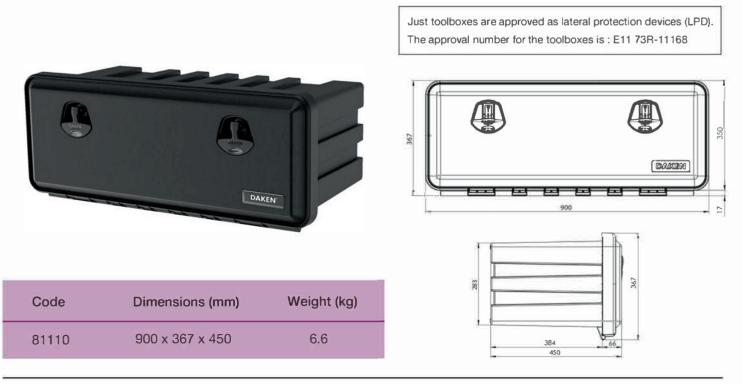

# JUST TOOLBOX 57 Lt CAPACITY

Just 57 litre Toolbox - Reinforced lid with grid structure - compression locking system with a hook cylinder lock with 2 keys - internal EPDM seal prevents dust and water ingress - internal reinforcement ribs suitable as shelf runners - fast body lid fixing 57 litre capacity.