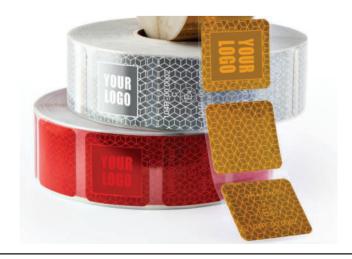

## REFLEXITE VC104+ PERSONALISED RIGID REFLECTIVE TAPE

ORAFOL VC104+ Personalised Reflective Tape - ECE104 Class C approved to comply with Regulation 48.03 - signified e-mark to indicate compliancy

- Rigid Grade Reflective Tape
- Approved to ECE104 Class C Easy to handle and apply
- Personalised with your Company logo
- Your logo with or without Border 50m x 50mm Roll
- Outstanding long distance night time visibility
- Single layer prismatic construction with adhesive backing
- No edge sealing required Easy to cut
- Polyester construction, no cracking Self-adhesive backing
- Resistant to power washing
- Highly resistant to most industrial cleaning processes

## ORALITE® EVO VC 104+ RIGID GRADE REFLECTIVE TAPE

ORALITE®+ EVO Personalised Reflective Tape - ECE104 Class C approved to comply with Regulation 48.03 - signified e-mark to indicate compliancy

- Rigid Grade Reflective Tape
- Approved to ECE104 Class C
- Easy to handle and apply
- Personalised with your Company logo
- Your logo with or without Border
- 50m x 50mm Roll
- Outstanding long distance night time visibility
- Single layer prismatic construction with adhesive backing
- No edge sealing required
- Easy to cut
- Polyester construction, no cracking
- Self-adhesive backing
- Resistant to power washing
- Highly resistant to most industrial cleaning processes

Silver/white tape colour: Multi colour or single colour print possible

Yellow tape colour: white or black print possible

Red tape colour: white or black print possible