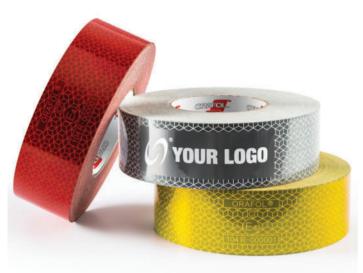

## REFLEXITE VC104+ PERSONALISED RIGID REFLECTIVE TAPE

ORAFOL VC104+ Personalised Reflective Tape - ECE104 Class C approved to comply with Regulation 48.03 - signified e-mark to indicate compliancy

- Rigid Grade Reflective Tape
- Approved to ECE104 Class C Easy to handle and apply
- Personalised with your Company logo
- Your logo with or without Border 50m x 50mm Roll
- Outstanding long distance night time visibility
- Single layer prismatic construction with adhesive backing
- No edge sealing required Easy to cut
- Polyester construction, no cracking Self-adhesive backing
- Resistant to power washing
- Highly resistant to most industrial cleaning processes

## ORALITE® EVO VC 104+ RIGID GRADE REFLECTIVE TAPE

ORALITE®+ EVO Personalised Reflective Tape - ECE104 Class C approved to comply with Regulation 48.03 - signified e-mark to indicate compliancy

- Rigid Grade Reflective Tape
- Approved to ECE104 Class C
- Easy to handle and apply
- Personalised with your Company logo
- Your logo with or without Border
- 50m x 50mm Roll
- Outstanding long distance night time visibility
- Single layer prismatic construction with adhesive backing
- No edge sealing required
- Easy to cut
- Polyester construction, no cracking
- Self-adhesive backing
- Resistant to power washing
- Highly resistant to most industrial cleaning processes

Silver/white tape colour: Multi colour or single colour print possible

Yellow tape colour: white or black print possible

Red tape colour: white or black print possible