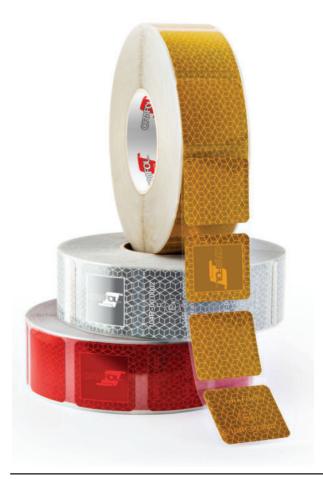

## ORAFOL VC104+ PERSONALISED CURTAIN REFLECTIVE TAPE

- Curtain Grade Segmented Reflective Tape
- Approved to ECE104 Class C Easy to handle and apply
- Personalised with your Company logo
- 50m x 50mm Roll
- Outstanding long distance night time visibility
- Single layer prismatic construction with adhesive backing
- No edge sealing required
- Easy to cut
- Polyester construction, no cracking Self-adhesive backing
- Resistant to power washing
- Highly resistant to most industrial cleaning processes