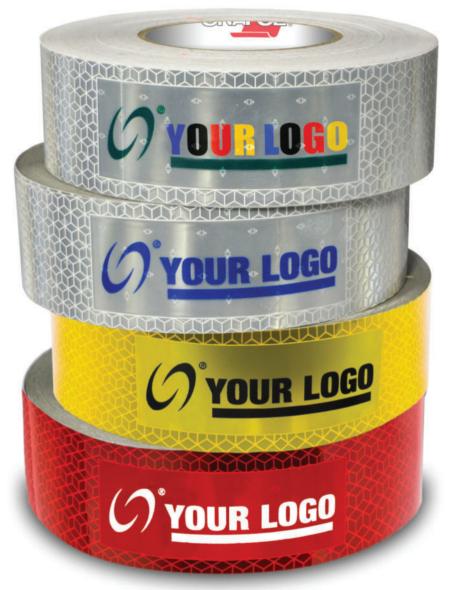

## REFLEXITE VC104+ PERSONALISED RIGID REFLECTIVE TAPE

ORAFOL VC104+ Personalised Reflective Tape - ECE104 Class C approved to comply with Regulation 48.03 - signified e-mark to indicate compliancy

- Rigid Grade Reflective Tape
- Approved to ECE104 Class C Easy to handle and apply
- Personalised with your Company logo
- Your logo with or without Border 50m x 50mm Roll
- Outstanding long distance night time visibility
- Single layer prismatic construction with adhesive backing
- No edge sealing required Easy to cut
- Polyester construction, no cracking Self-adhesive backing
- Resistant to power washing
- Highly resistant to most industrial cleaning processes

## ORAFOL VC104+ PERSONALISED CURTAIN REFLECTIVE TAPE

- Curtain Grade Segmented Reflective Tape
- Approved to ECE104 Class C Easy to handle and apply
- Personalised with your Company logo
- 50m x 50mm Roll
- Outstanding long distance night time visibility
- Single layer prismatic construction with adhesive backing
- No edge sealing required
- Easy to cut
- Polyester construction, no cracking Self-adhesive backing
- Resistant to power washing
- Highly resistant to most industrial cleaning processes

## ORALITE® EVO VC 104+ RIGID GRADE REFLECTIVE TAPE

ORALITE®+ EVO Personalised Reflective Tape - ECE104 Class C approved to comply with Regulation 48.03 - signified e-mark to indicate compliancy

- Rigid Grade Reflective Tape
- Approved to ECE104 Class C
- Easy to handle and apply
- Personalised with your Company logo
- Your logo with or without Border
- 50m x 50mm Roll
- Outstanding long distance night time visibility
- Single layer prismatic construction with adhesive backing
- No edge sealing required
- Easy to cut
- Polyester construction, no cracking
- Self-adhesive backing
- Resistant to power washing
- Highly resistant to most industrial cleaning processes

Silver/white tape colour: Multi colour or single colour print possible

Yellow tape colour: white or black print possible

Red tape colour: white or black print possible